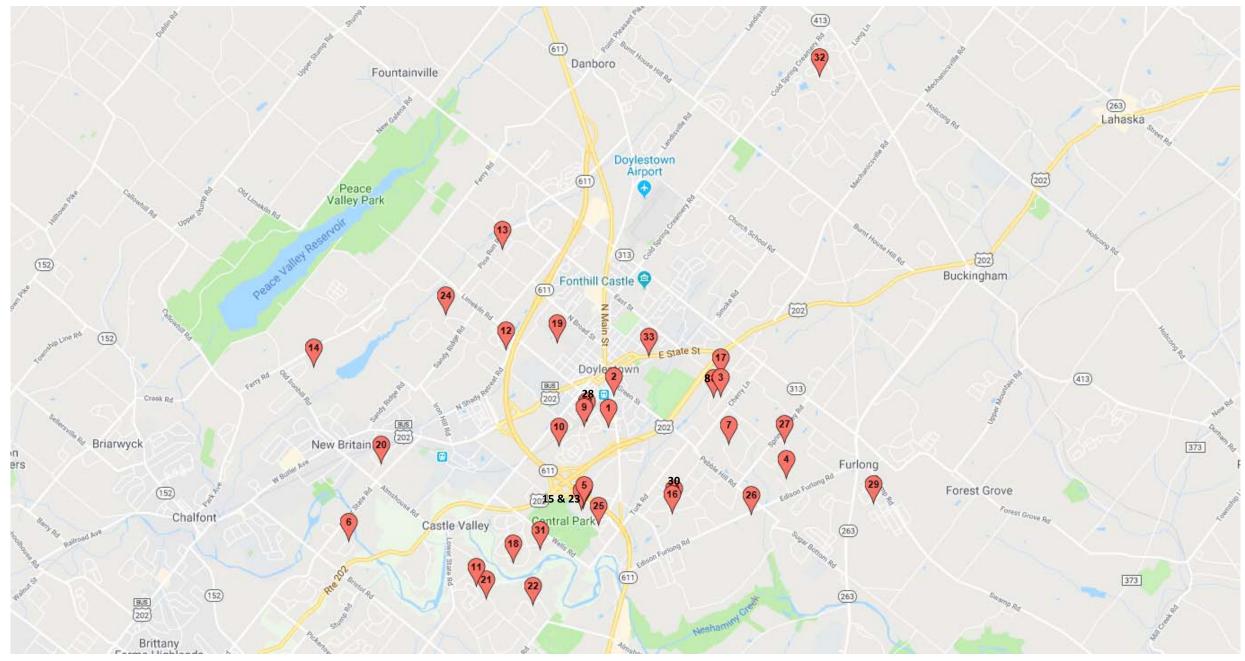

## Doylestown Township Community Wide Yard Sale • Saturday, September 29, 2018 • 8 am to 1 pm • For more info visit www.doylestownrec.com!

Calling all shoppers! Each marker on the map is an individual household with lots of treasures to sell! Turn over to see the full address and a list of items they will be selling. For ease of navigation, an interactive version of the map is available on our website at www.doylestownrec.com. Click each location and get directions along the way. Happy Shopping!

## Doylestown Township Community Wide Yard Sale

| Registrant # | Street Address         | City         | Zip    | Household | Furniture | Tools | Baby & Children | Clothing | Sports Equip. | Books, DVDs | Electronics | Misc./Other                                                      |
|--------------|------------------------|--------------|--------|-----------|-----------|-------|-----------------|----------|---------------|-------------|-------------|------------------------------------------------------------------|
| 1            | 8 Steeplechase Dr.     | Doylestown   | 18901  | Х         |           |       |                 |          |               |             |             |                                                                  |
| 2            | 189 S. Main St.        | Doylestown   | 18901  | Х         |           |       |                 |          |               |             |             |                                                                  |
| 3            | 34 Townview Dr.        | Doylestown   | 18901  | х         |           |       |                 |          |               |             |             |                                                                  |
| 4            | 22 Saddle Dr.          | Furlong      | 18925  | Х         | Х         | Х     |                 |          |               |             |             | Artwork                                                          |
| 5            | 5 Morgan Hill Dr.      | Doylestown   | 18901  | Х         |           |       |                 |          |               |             |             | Décor                                                            |
| 6            | 15 Leapson Ln.         | Doylestown   | 18901  | Х         | Х         |       |                 |          |               |             |             |                                                                  |
| 7            | 105 Watercrest Dr.     | Doylestown   | 18901  | Х         |           |       | Х               | Х        |               |             |             | Craft items, American Girl furniture, toys                       |
| 8            | 45 Springs Dr.         | Doylestown   | 18901  | Х         | Х         |       |                 |          | Х             |             |             | toys, kitchen & cleaning appliances                              |
| 9            | 148 Hart Ave.          | Doylestown   | 18901  | х         |           |       |                 |          |               |             |             |                                                                  |
| 10           | 214 Stags Leap Cir.    | Doylestown   | 18901  | Х         | Х         |       |                 |          |               | Х           | Х           | vintage and new toys, video games                                |
|              |                        |              |        | 5.        |           |       |                 |          |               |             |             | chandelier, elkay sink, toys, stereo, GAP kids clothes, Trek Tag |
| 11           | 1 Woodstone Dr.        | Doylestown   | 18901  | х         | Х         |       | Х               |          |               |             | х           | Along, children's bike seats, bike chariot/trailer               |
| 12           | 3 Liberty Pl.          | Doylestown   | 18901  | Х         |           |       | Х               | Х        |               |             |             | toys, puzzles, high chair                                        |
| 13           | 191 Sandy Knoll Dr.    | Doylestown   | 18901  | Х         |           |       | Х               | Х        |               |             | Х           | chandelier, hobby horse, child's easel, TiVc                     |
| 14           | 46 Mystic View Ln.     | Doylestown   | 18901  | Х         | Х         |       |                 |          |               |             |             | games, decorative items                                          |
| 15           | 22 Morgan Hill Dr.     | Doylestown   | 18901  | х         | Х         |       |                 | Х        | Х             |             |             | small furniture, jewelry                                         |
| 16           | 104 Pebble Woods Dr.   | Doylestown   | 18901  | х         | Х         | Х     |                 | Х        | х             | х           |             | pictures                                                         |
| 17           | 191 East Rd.           | Doylestown   | 18901  | х         | Х         |       |                 | Х        |               |             |             |                                                                  |
| 18           | 39 Bittersweet Dr.     | Doylestown   | 18901  |           |           |       |                 | Х        | Х             |             |             | Lululemon clothing, tennis rackets                               |
| 19           | 320 Dorset Ct.         | Doylestown   | 18901  | Х         | Х         |       |                 |          |               | х           |             |                                                                  |
|              |                        |              |        |           |           |       |                 |          |               |             |             | household (vintage & current), vintage and designer jewelry,     |
| 20           | 163 Beulah Rd.         | Doylestown   | 18901  | х         | х         |       |                 | х        |               |             |             | bags, handmade soaps and other surprises!!                       |
| 21           | 49 Brinker Dr.         | Doylestown   | 18901  | х         | Х         |       |                 |          |               |             |             | antiques                                                         |
|              |                        |              |        |           |           |       | -               |          |               |             |             | toddler roller coaster, baby changing table, rocking chair,      |
| 22           | 206 Pebble Ridge Rd.   | Doylestown   | 18901  | х         | х         |       | х               |          |               |             |             | Hummels and collectibles                                         |
| 23           | 11 Morgan Hill Dr.     | Doylestown   | 18901  | Х         |           |       |                 |          |               |             |             |                                                                  |
| 24           | 44 Shady Grove Cir.    | Doylestown   | 18901  | Х         |           | Х     |                 |          |               |             |             | HVAC items, toys, building materials                             |
| 25           | 25 Addison Ct.         | Doylestown   | 18901  | X         | х         |       |                 | х        |               |             |             | collectibles                                                     |
|              |                        |              |        |           | •••       |       |                 |          |               |             |             | estate furniture, granite island, wine rack, kitchen chairs,     |
|              |                        |              |        |           |           |       |                 |          |               |             |             | ottoman, grandfather clock, side tables, table lamp, outside     |
| 26           | 201 Briarwood Ct.      | Doylestown   | 18901  | х         | х         |       |                 |          |               |             |             | bar with chairs                                                  |
|              |                        |              |        |           |           |       |                 |          |               |             |             |                                                                  |
| 27           | 24 Foxcroft Dr.        | Devilenterun | 10001  | v         | v         |       |                 |          | v             | v           | v           | toys, games, piano, stereo speakers, lamps, collectibles,        |
| 27           | 24 Foxcroft Dr.        | Doylestown   | 18901  | Х         | Х         | -     |                 |          | X             | Х           | X           | camera, weights, snow sleds, hoses, bike racks, etc.             |
|              |                        |              |        |           |           |       |                 |          |               |             |             | boys clothing, car bed frame, Pottery Barn shelving, lamp,       |
|              |                        |              |        |           |           |       |                 |          |               |             |             | valance set, womens clothing, shoes, train table with 2          |
| 20           |                        |              | 400.04 |           |           |       |                 |          |               |             |             | trundle drawers, luggage, dollhouse miniatures, Lego,            |
| 28           | 155 Hart Ave.          | Doylestown   |        |           | X         |       | Х               | X        |               |             |             | Quadrilla                                                        |
| 29           | 2210 Nottinghamshire R |              | 18925  |           | X         |       |                 | X        |               | X           |             | Moving Sale, toys, décor,                                        |
| 30           | 158 Glen Dr.           | Doylestown   | 18901  | Х         | Х         |       |                 |          | X             | Х           | Х           | kayaks, bikes, kitchen appliances, home décor and more           |
|              |                        |              |        |           |           |       |                 |          |               |             |             | window treatments, twin bedding, wine glasses, crystal, brass    |
|              |                        |              |        |           |           |       |                 |          |               |             |             | knobs, fryer, prom gown size 0, mirror, stair baskets, kitchen,  |
| 31           | 6 Sunrise Dr.          | Doylestown   | 18901  |           |           |       | -               |          |               |             |             | holiday and more                                                 |
| 32           | 3831 Amberton Way      | Doylestown   | 18902  |           |           |       |                 |          |               |             |             |                                                                  |
| 33           | 326 E. State St.       | Doylestown   | 18901  | Х         |           |       |                 |          |               |             |             |                                                                  |